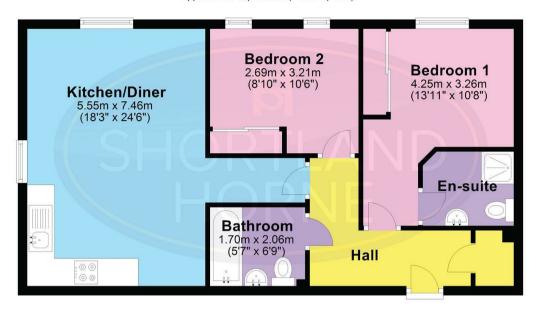

## Floor Plan

#### **Ground Floor**

Approx. 58.6 sq. metres (630.8 sq. feet)

Total area: approx. 58.6 sq. metres (630.8 sq. feet)

DISCLAIMER - Floor plans shown are for general guidance only. Whilst every attempt has been made to ensure that the floorplan measurements are as accurate as possible, they are for illustrative purposes o